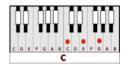

# ALL BY MYSELF – Eric Carmen (A)

**Gm**= 355333

00 00 00 000

C D E F G A B C D E F G A B Gm

#### **GUITAR / KEYBOARD CHORDS:**



F





**Cm**= x35543

**C**= x32010



#### **Am**= xo221o



#### **INTRO:** F

## F

When I was young Bbm F Cm I never needed anyone D Gm Bbm And makin' love was just for fun F Bbm C7 Those days are gone

D = xxo232

C D E F G A B C D E F G A B

D

## F

Livin' alone Bbm F Cm I think of all the friends I've known D Gm Bbm But when I dial the telephone F Bbm C7 Nobody's home

FAmCHORUS: All by myself .. don't wanna be<br/>CmDGmBbmCAll by myself anymoreFAmAll by myself .. don't wanna liveCmDGmBbmCAll by myself anymore

TH-RDCOASTEUS-C.COE

F Hard to be sure Bbm F Cm Sometimes I feel so insecure D Gm Bbm And love so distant and obscure F Bbm C7 Remains the cure

(verse chords)
BREAK: F Bbm F Cm D Gm Bbm F Bbm C7

FAmCHORUS:All by myself .. don't wanna beCmDGmBbmCAll by myself anymoreFAmAll by myself .. don't wanna liveCmDGmBbm