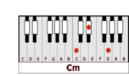

# ALL BY MYSELF – Eric Carmen (A)

**Gm**= 355333

00 00 00 000

C D E F G A B C D E F G A B Gm

#### **GUITAR / KEYBOARD CHORDS:**



F





**Cm**= x35543

**C**= x32010



#### **Am**= xo221o



#### **INTRO:** F

## F

When I was young Bbm F Cm I never needed anyone D Gm Bbm And makin' love was just for fun F Bbm C7 Those days are gone

D = xxo232

C D E F G A B C D E F G A B

D

## F

Livin' alone Bbm F Cm I think of all the friends I've known D Gm Bbm But when I dial the telephone F Bbm C7 Nobody's home

FAmCHORUS: All by myself .. don't wanna be<br/>CmDGmBbmCAll by myself anymoreFAmAll by myself .. don't wanna liveCmDGmBbmCAll by myself anymore

TH-RDCOASTEUS-C.COE

F Hard to be sure Bbm F Cm Sometimes I feel so insecure D Gm Bbm And love so distant and obscure F Bbm C7 Remains the cure

(verse chords)
BREAK: F Bbm F Cm D Gm Bbm F Bbm C7

FAmCHORUS:All by myself .. don't wanna beCmDGmBbmCAll by myself anymoreFAmAll by m