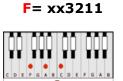

# ALL BY MYSELF – Eric Carmen (A)

**Gm**= 355333

00 00 00 000

C D E F G A B C D E F G A B Gm